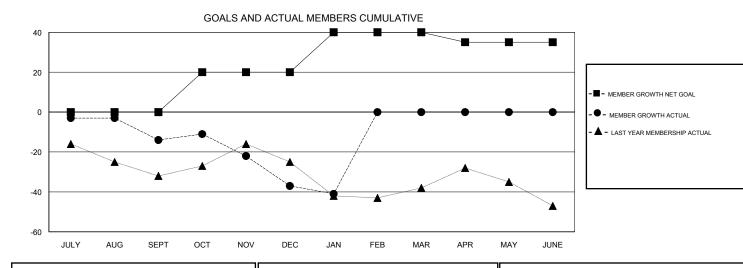

## **GREGORY GILLIAM** LOCATION OKLAHOMA GMT CA GMT: Clubs Members RESULTS FOR 2018-2019 RESULTS FOR 2018-2019 NEW CLUB GOAL NEW CLUBS DROPPED CLUBS MEMBER GROWTH NET MEMBER GROWTH DROPPED QUARTER QUARTER GOAL ACTUAL MEMBERS ACTUAL (including transfers) 0 0 0 0 33 45 JULY/AUG/SEPT JULY/AUG/SEPT 1 0 1 20 21 43 OCT/NOV/DEC OCT/NOV/DEC 0 1 0 20 13 16 JAN/FEB/MAR JAN/FEB/MAR 0 0 0 -5 0 0 APR/MAY/JUNE APR/MAY/JUNE GOALS AND ACTUAL NEW CLUBS CUMULATIVE 2 1.6 CURRENT YEAR GOALS FOR NEW CLUBS 1.2 CURRENT YEAR ACTUAL NEW CLUBS LAST YEAR ACTUAL NEW CLUBS 0.8 0.4 0 JULY SEPT OCT NOV DEC JAN FEB MAR APR MAY JUNE AUG